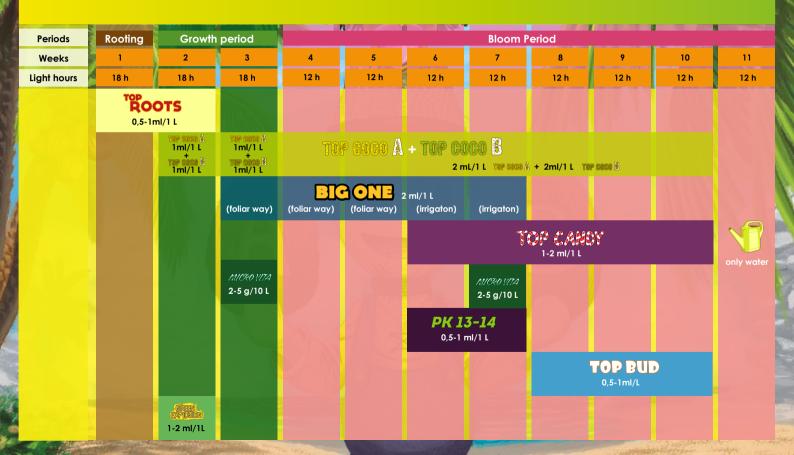

## **COCO GROW SCHEDULE**

#### topcropfert.com

Information: This schedule is orientative. Different varieties can need different times and concentrations. If you have any question, ask your local crop specialist. IMPORTANT: GUIDANCE DOSE FOR EACH IRRIGATION.