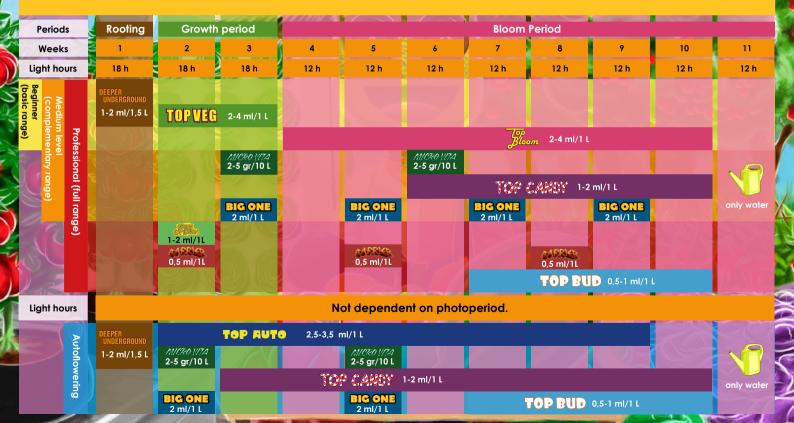

## TOPGROP

### **GROW SCHEDULE**

### topcropfert.com

Information: This schedule is orientative. Different varieties can need different times and concentrations. If you have any question, ask your local crop specialist. -The first point for crop in substrate is the preparation of the same; you can use the growing media Top Crop COMPLETE MIX or/and HEAVY MIX is already fertilized or make a prepared using MICROVITA, AMINO PERLAS, NITROGUANO, SUPERGUANO and TOP VULCAN in proportions that labels indicating.

-In crops outdoor is better stretch on a bit every period, and repeat the period of growth as many times as necessary. GREEN EXPLOSION treatment has to be repeated every three weeks for this period.

**¡IMPORTANT: DOSAGE SPECIFIED IN THE TABLE HAS TO APPLY ONCE A WEEK!** 

## TOP GROP

mad along